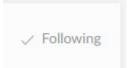

3. Click on the envelope on the right side of the main window:

4. You will notice that the envelope will turn into a checkbox. This lets you know that you are subscribed to this forum.

5. Repeat step 2-4 for each forum that you would like to receive notices for.