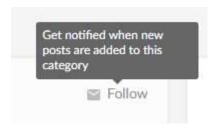

3. Click on the envelope on the right side of the main window:

4. You will notice that the envelope will turn into a checkbox. This lets you know that you are subscribed to this forum.

5. Repeat step 2-4 for each forum that you would like to receive notices for.